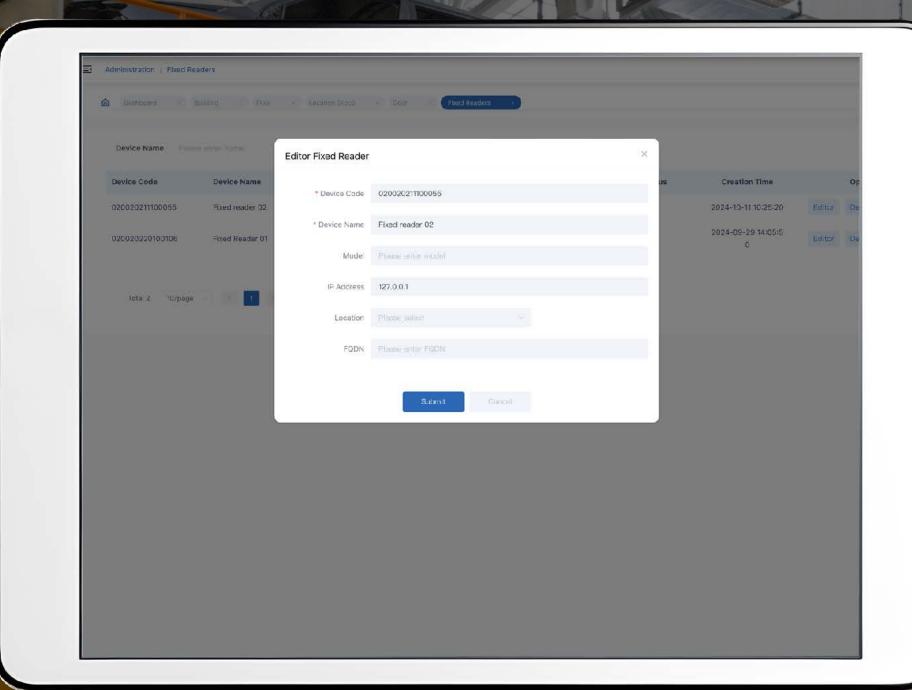

## Install and configure RFID READERS

The intuitive user interface allows you to quickly add RFID readers to the system and assign them to installed locations.

Installation and binding of RFID readers

Assign readers to each area for visual tracking