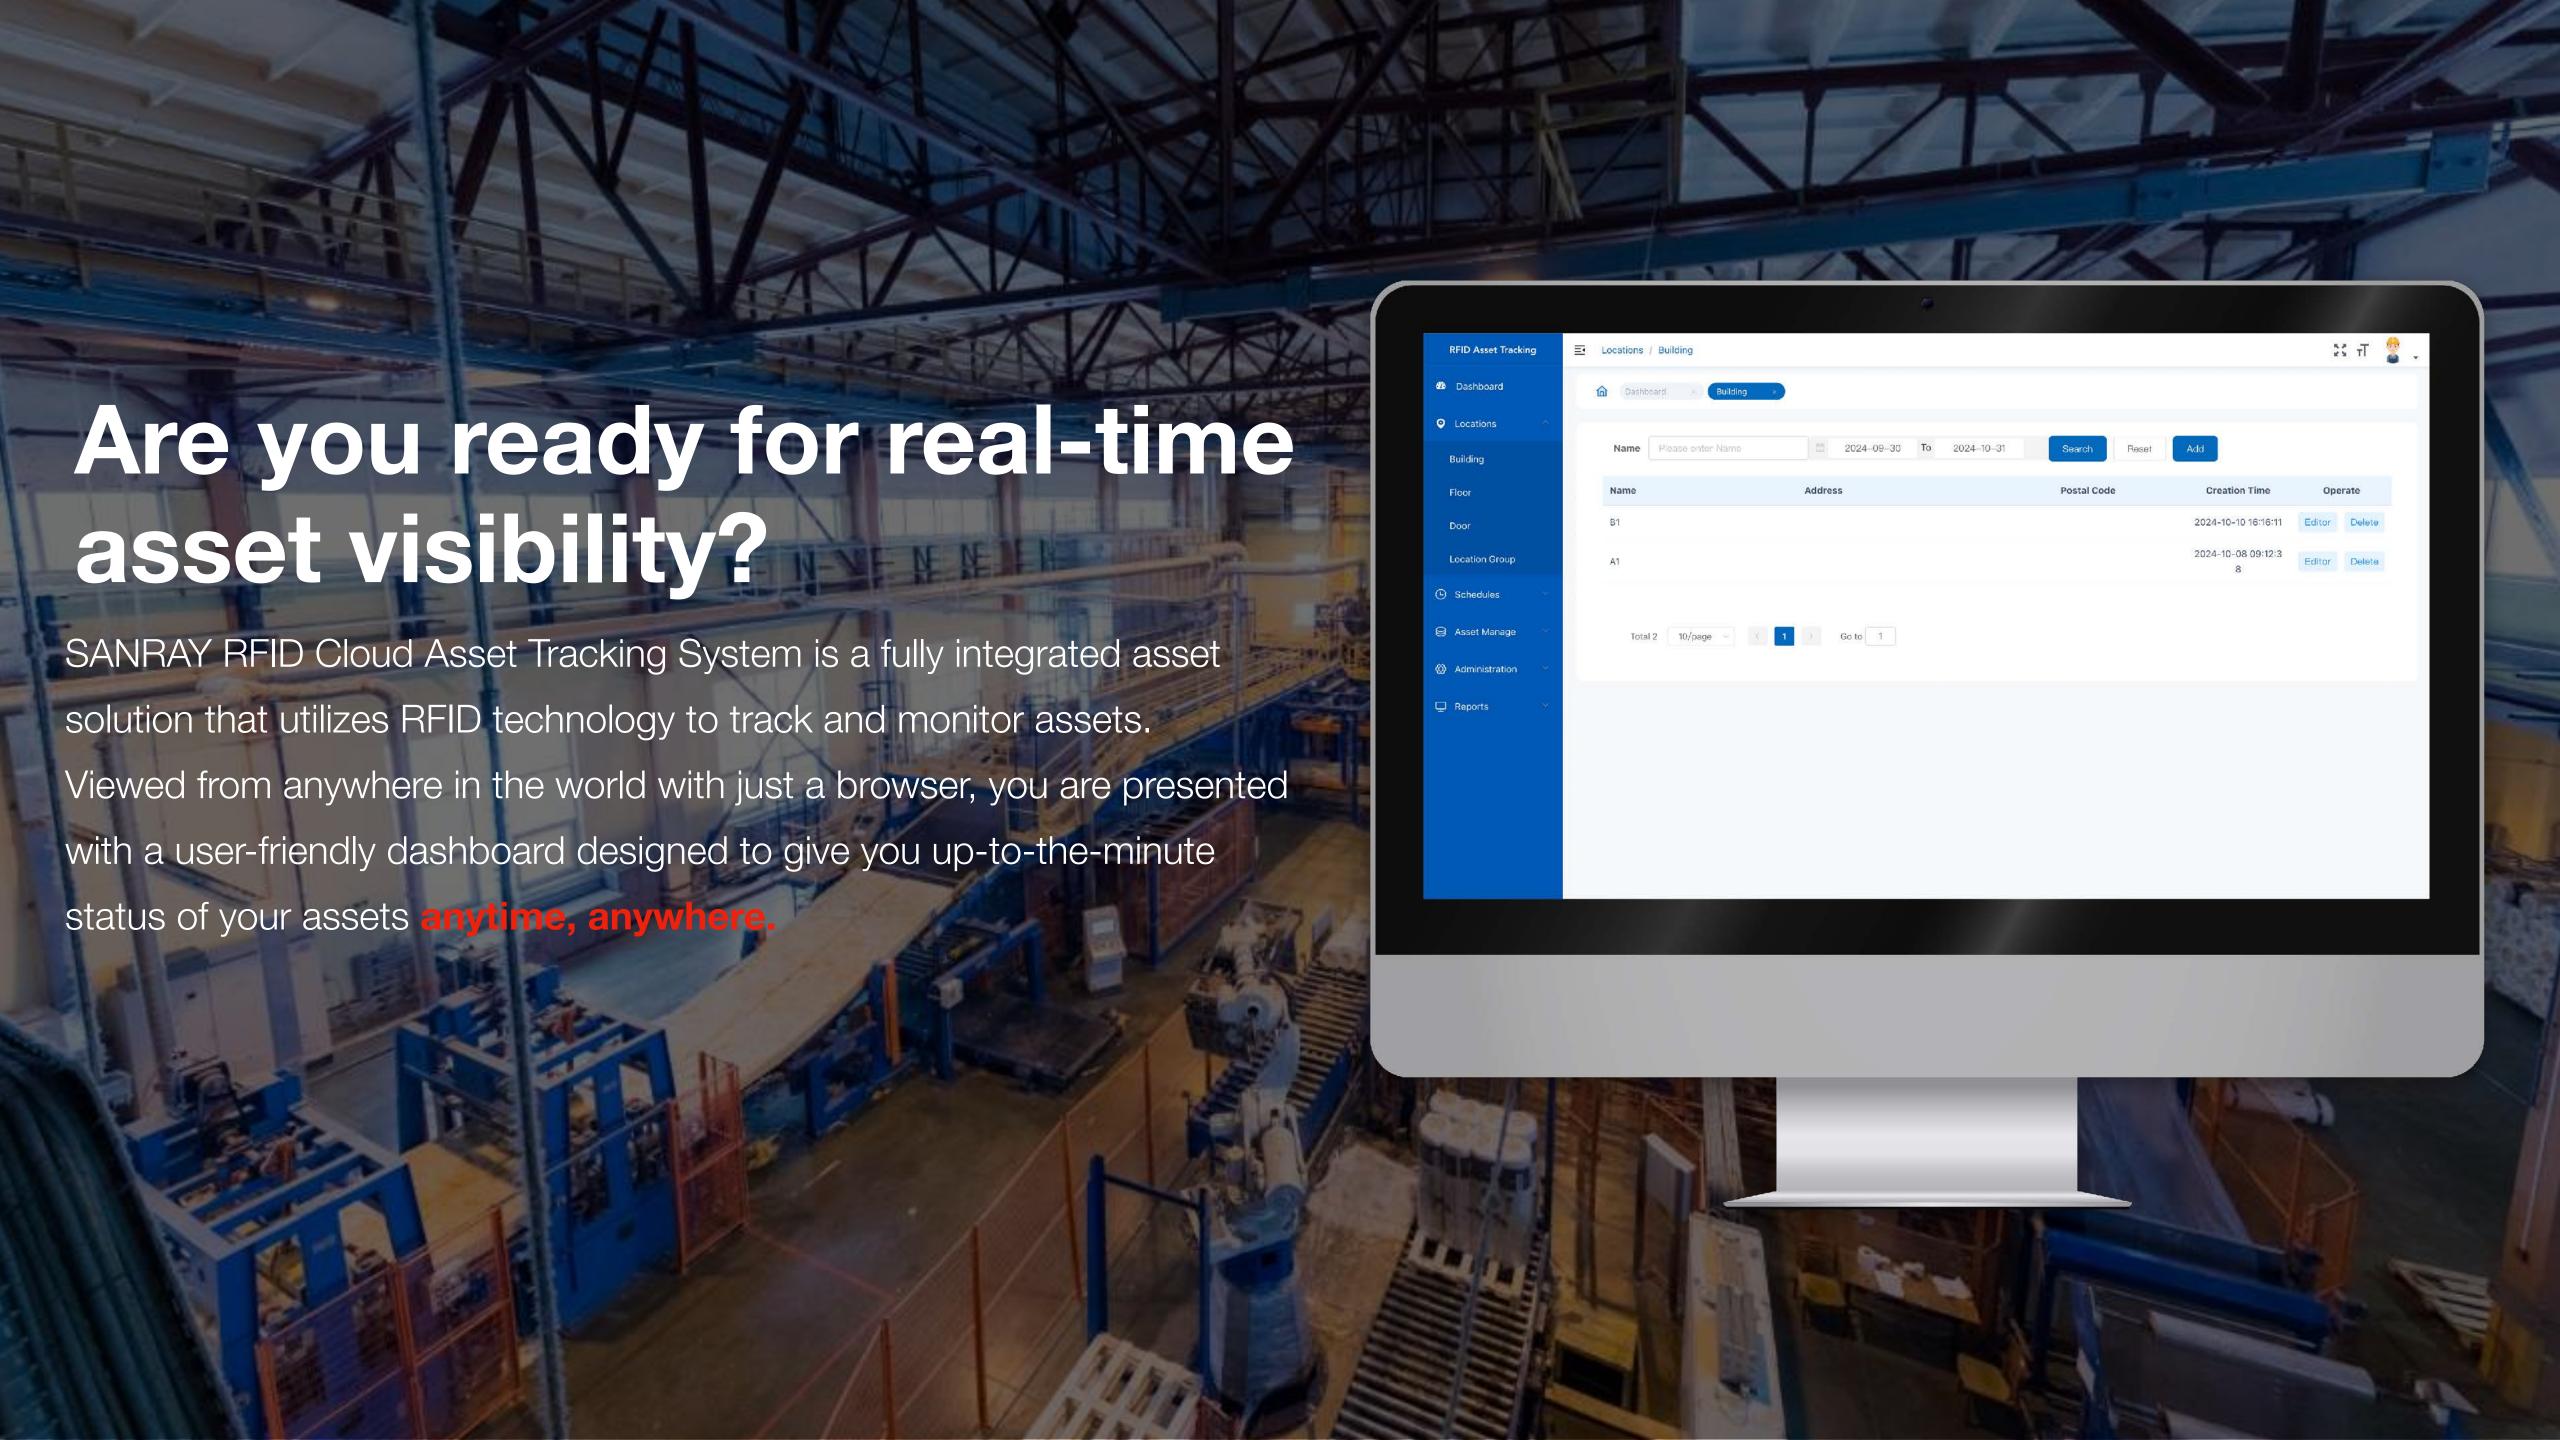

## Setting Up Asset Tracking Locations

SANRAY RFID Cloud Asset Tracking System is a fully integrated asset

Easily set up working asset zones, allowing you to track assets as you move them from one or more locations.

Define the location to monitor

Set up multiple locations to monitor asset tracking