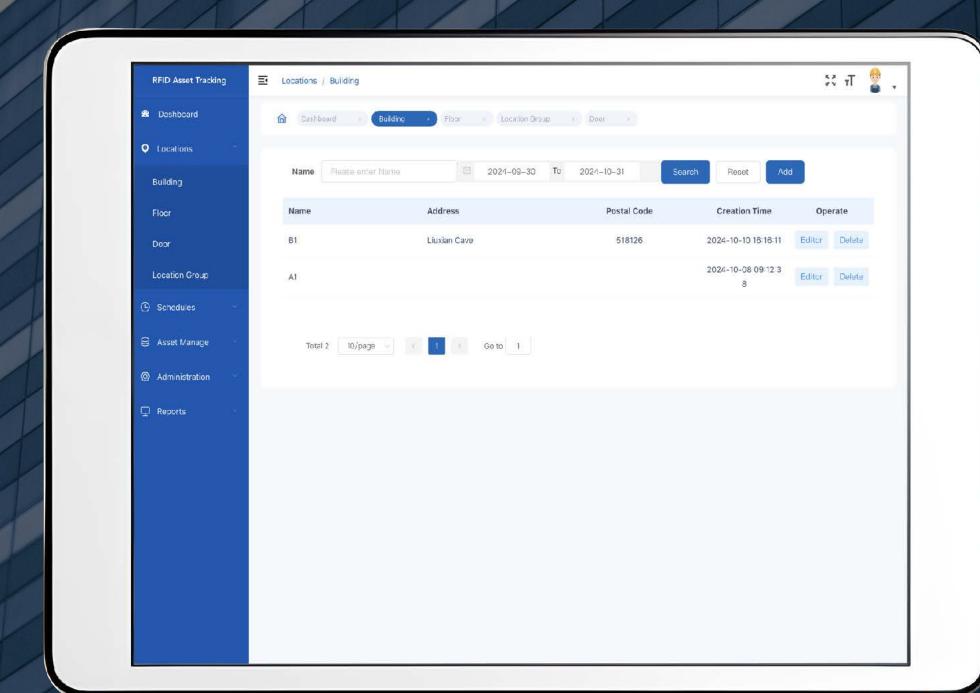

## Setting Up Asset Tracking Locations

SANRAY RFID Cloud Asset Tracking System is a fully integrated asset

Easily set up working asset zones, allowing you to track assets as you move them from one or more locations.

Define the location to monitor

Set up multiple locations to monitor asset tracking