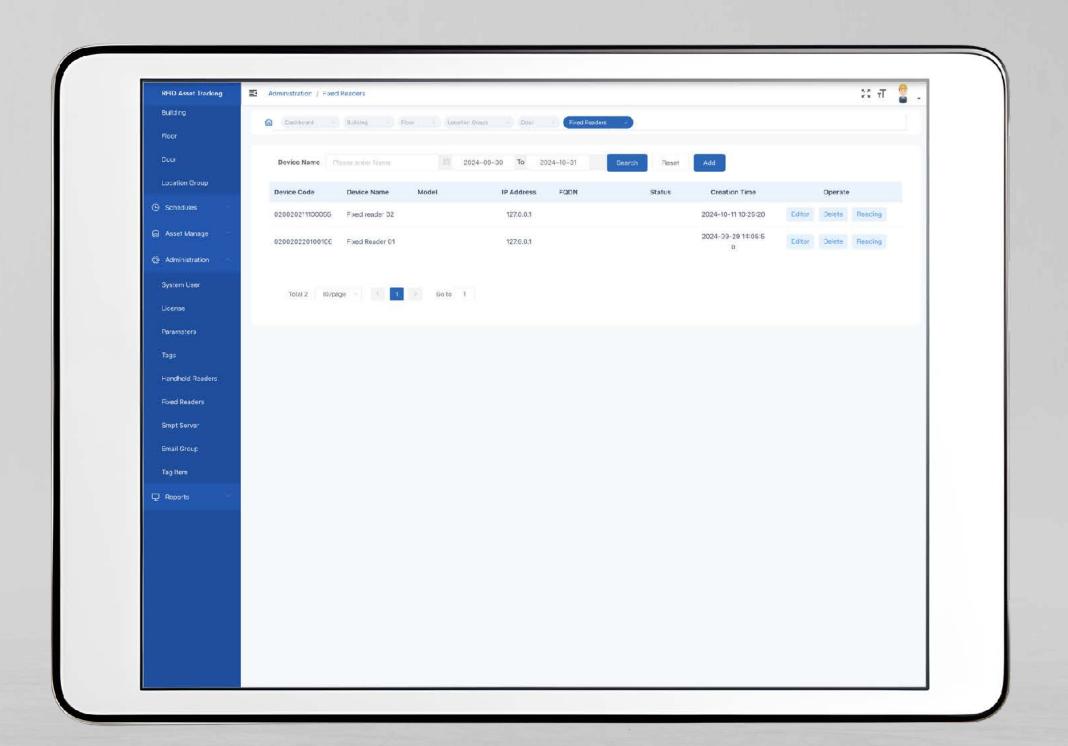

## Install and configure RFID READERS

The intuitive user interface allows you to quickly add RFID readers to the system and assign them to installed locations.

Installation and binding of RFID readers

Assign readers to each area for visual tracking