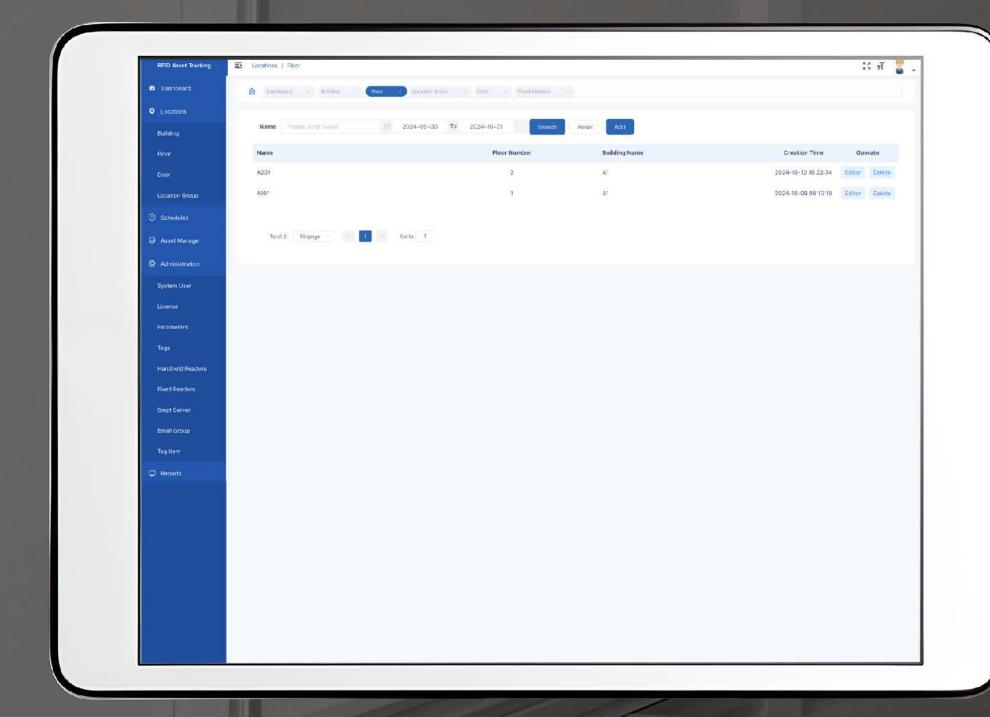

## Flexible definition of FLOORS & DOORS

Flexibility to adjust the details of specific floors and doors as required, setting up different areas where assets can be tracked.

Specify floors within buildings