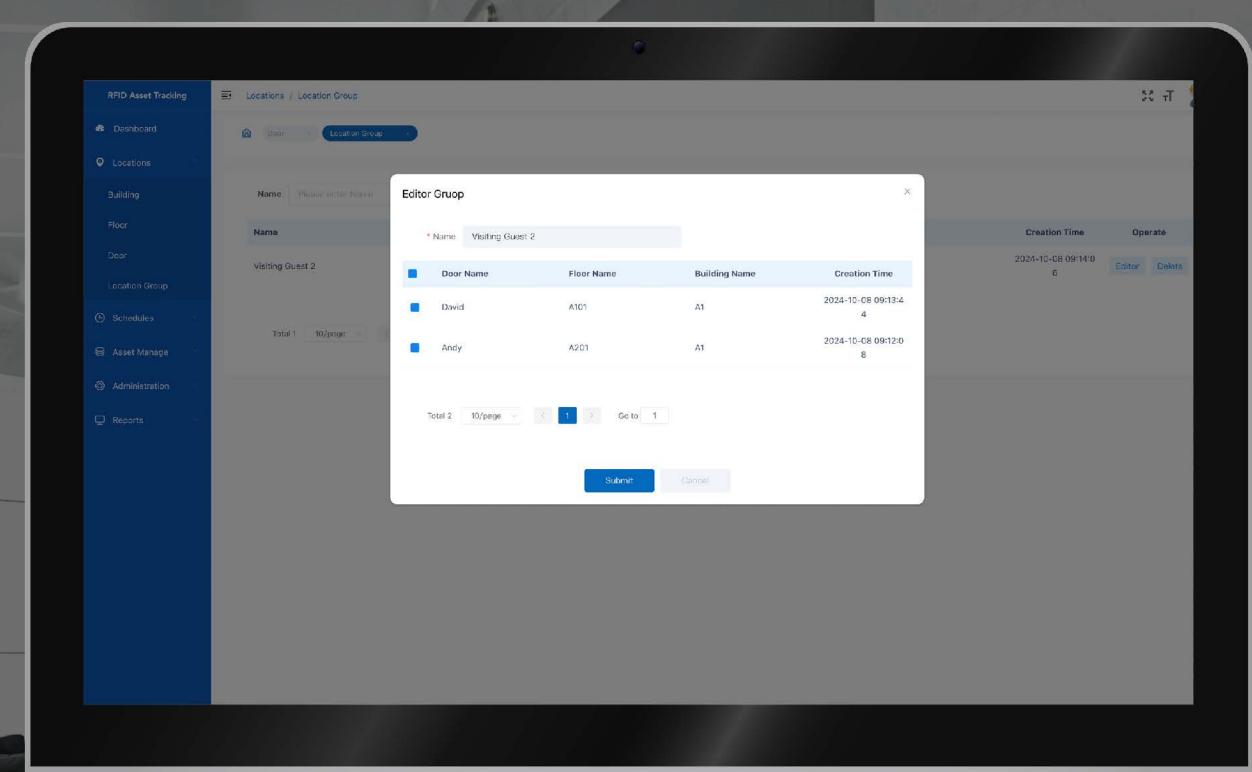

## Setting Up Asset Tracking Locations

SANRAY RFID Cloud Asset Tracking System is a fully integrated asset

Easily set up working asset zones, allowing you to track assets as you move them from one or more locations.

Define the location to monitor

Set up multiple locations to monitor asset tracking