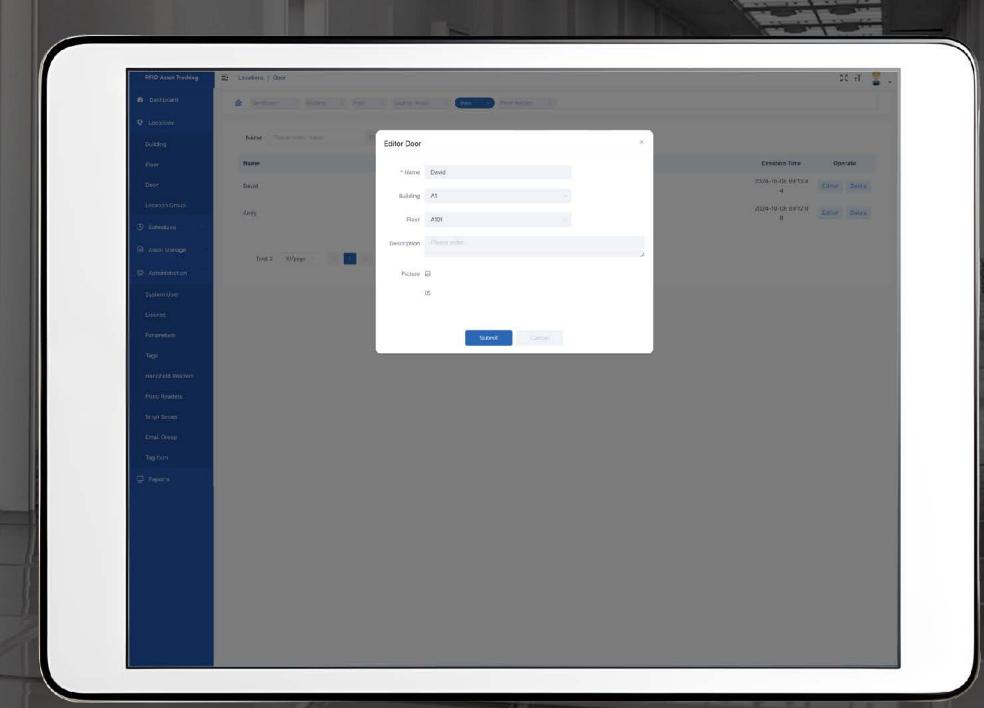

## Flexible definition of FLOORS & DOORS

Flexibility to adjust the details of specific floors and doors as required, setting up different areas where assets can be tracked.

Specify floors within buildings

Identify doors to monitor for every floor