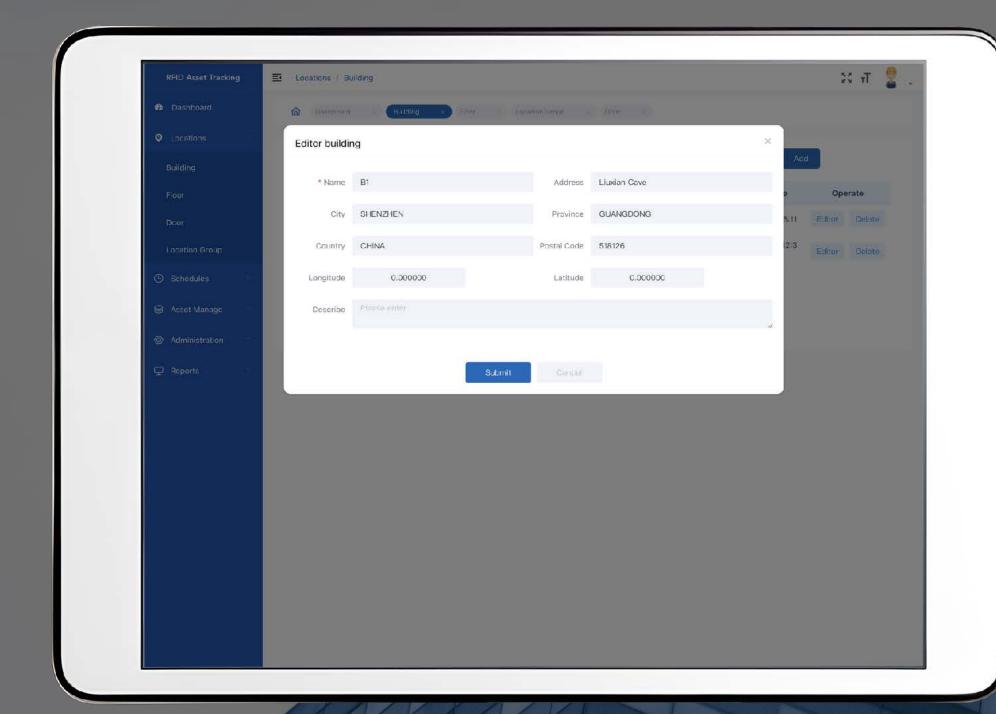

## Setting Up Asset Tracking Locations

SANRAY RFID Cloud Asset Tracking System is a fully integrated asset

Easily set up working asset zones, allowing you to track assets as you move them from one or more locations.

Define the location to monitor

Set up multiple locations to monitor asset tracking