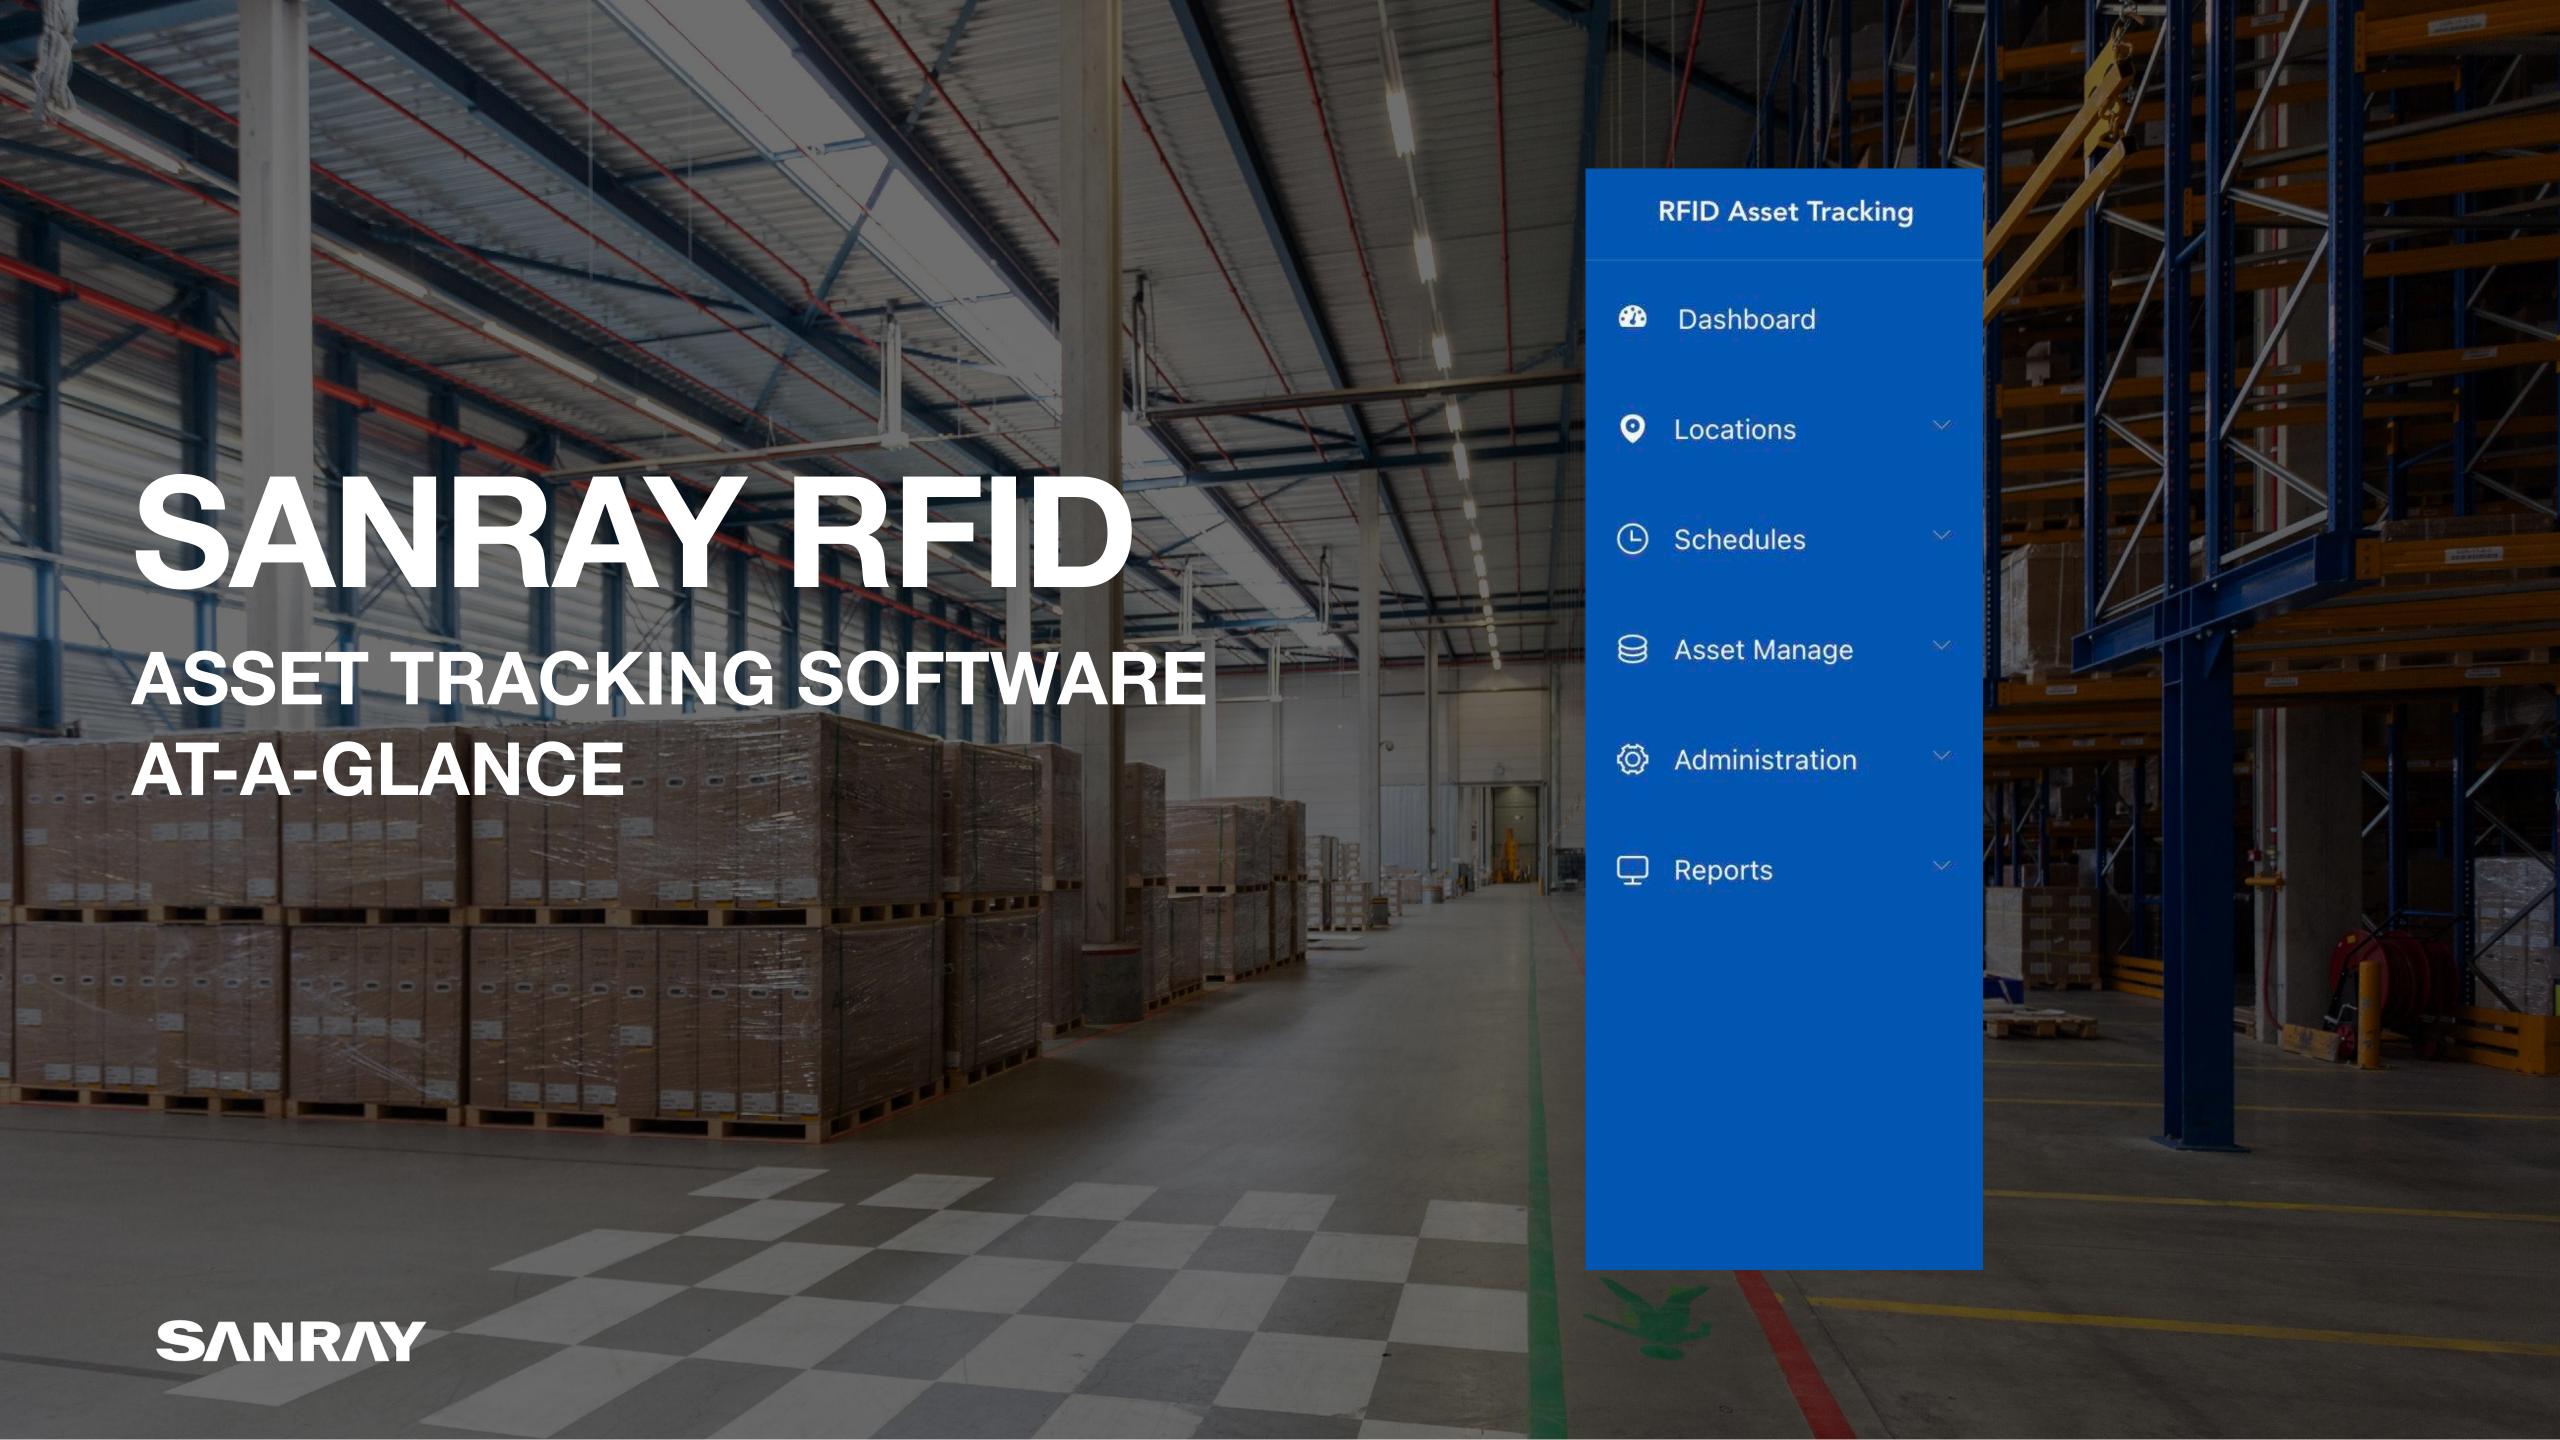

## Setting Up Asset Tracking Locations

SANRAY RFID Cloud Asset Tracking System is a fully integrated asset

Easily set up working asset zones, allowing you to track assets as you move them from one or more locations.

Define the location to monitor

Set up multiple locations to monitor asset tracking