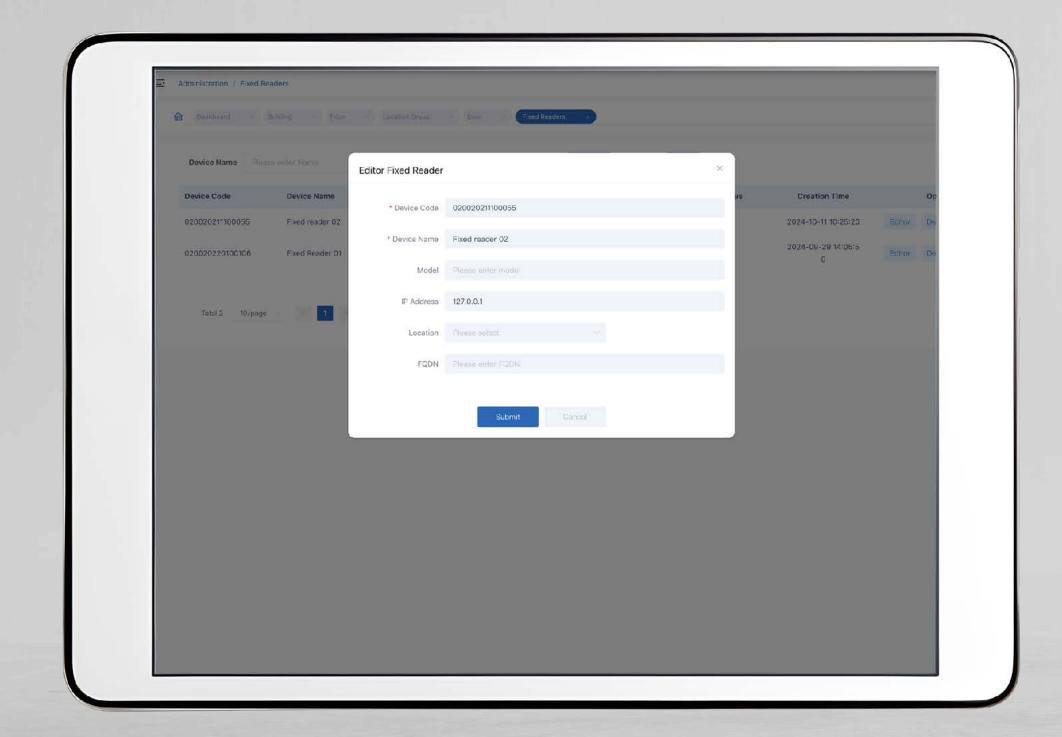

## Install and configure RFID READERS

The intuitive user interface allows you to quickly add RFID readers to the system and assign them to installed locations.

Installation and binding of RFID readers

Assign readers to each area for visual tracking